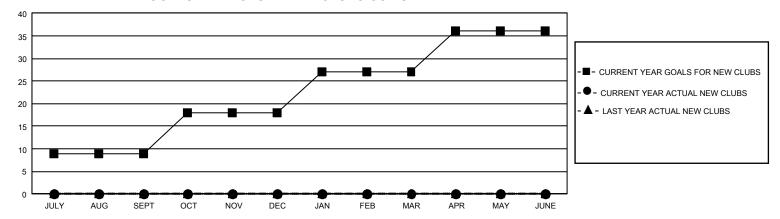

## GOALS AND ACTUAL NEW CLUBS CUMULATIVE

## GMT Constitutional Area 5 - C, Group C

REPORT DOES NOT INCLUDE CLUBS IN UNDISTRICTED AREAS.

| Clubs                 |               |           |               | Members               |                         |                         |                                              |
|-----------------------|---------------|-----------|---------------|-----------------------|-------------------------|-------------------------|----------------------------------------------|
| RESULTS FOR 2022-2023 |               |           |               | RESULTS FOR 2022-2023 |                         |                         |                                              |
| QUARTER               | NEW CLUB GOAL | NEW CLUBS | DROPPED CLUBS | QUARTER ME            | MBER GROWTH NET<br>GOAL | MEMBER GROWTH<br>ACTUAL | DROPPED MEMBERS ACTUAL (including transfers) |
| JULY/AUG/SEPT         | 27            | 0         | 8             | JULY/AUG/SEPT         | 99                      | 629                     | 155                                          |
| OCT/NOV/DEC           | 27            | 0         | 0             | OCT/NOV/DEC           | 9                       | 445                     | 50                                           |
| JAN/FEB/MAR           | 27            | 0         | 0             | JAN/FEB/MAR           | 9                       | 0                       | 0                                            |
| APR/MAY/JUNE          | 27            | 0         | 0             | APR/MAY/JUNE          | 9                       | 0                       | 0                                            |