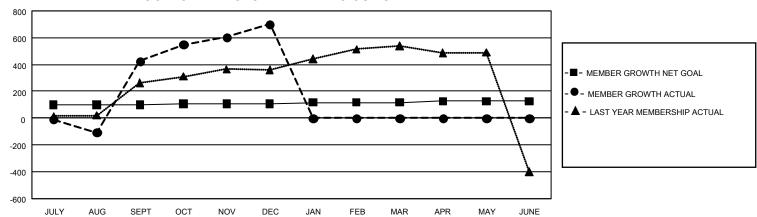

## GOALS AND ACTUAL MEMBERS CUMULATIVE

| DROPPED CLUBS: 8 |     | 144 CLUBS OF 177 ADDED 1<br>OR MORE NEW MEMBERS | GENDER DISTRIBUTION                 |                |  |
|------------------|-----|-------------------------------------------------|-------------------------------------|----------------|--|
|                  |     |                                                 | MALE                                | 2,194 (55.31%) |  |
|                  |     |                                                 | FEMALE                              | 1,773 (44.69%) |  |
| DROPPED MEMBERS  |     |                                                 | NON BINARY                          | 0 (0.00%)      |  |
| DECEASED         | 0   |                                                 | PREFER NOT TO ANSWER                | 0 (0.00%)      |  |
| CLUB CANCELLED   | 89  |                                                 | TOTAL FAMILY UNIT MEMBERS 36        |                |  |
| OTHER            | 117 | CLICK HERE FOR                                  | TO THE TARMET ONLY INCLUDENCE       |                |  |
| TOTAL            | 206 | CUMULATIVE MEMBERSHIP DATA                      | FAMILY MEMBERS PAYING HALF DUES 189 |                |  |

## GMT Constitutional Area 5 - C, Group C

REPORT DOES NOT INCLUDE CLUBS IN UNDISTRICTED AREAS.

| Clubs                 |               |           |               | Members               |                         |                         |                                              |
|-----------------------|---------------|-----------|---------------|-----------------------|-------------------------|-------------------------|----------------------------------------------|
| RESULTS FOR 2022-2023 |               |           |               | RESULTS FOR 2022-2023 |                         |                         |                                              |
| QUARTER               | NEW CLUB GOAL | NEW CLUBS | DROPPED CLUBS | QUARTER ME            | MBER GROWTH NET<br>GOAL | MEMBER GROWTH<br>ACTUAL | DROPPED MEMBERS ACTUAL (including transfers) |
| JULY/AUG/SEPT         | 27            | 0         | 8             | JULY/AUG/SEPT         | 99                      | 629                     | 155                                          |
| OCT/NOV/DEC           | 27            | 0         | 0             | OCT/NOV/DEC           | 9                       | 445                     | 50                                           |
| JAN/FEB/MAR           | 27            | 0         | 0             | JAN/FEB/MAR           | 9                       | 0                       | 0                                            |
| APR/MAY/JUNE          | 27            | 0         | 0             | APR/MAY/JUNE          | 9                       | 0                       | 0                                            |